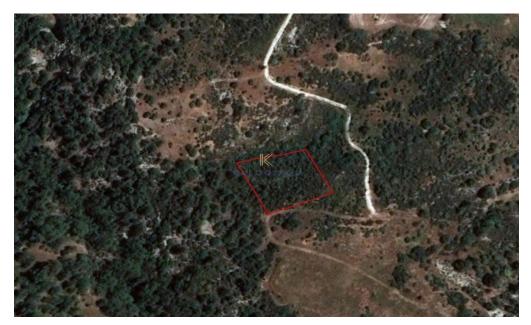

## 3,178m<sup>2</sup> Plot for Sale in Limassol District

The asset is a field in Dora. It is located 1km from the road Kidasi – Agios Georgios and 2.7km from the village centre. It has an area of 3,178sqm.

| Property Info | Plot / Area Info |                  | Additional info |                |
|---------------|------------------|------------------|-----------------|----------------|
|               |                  | Reference Number | 30797           |                |
|               | Plot area        | 3178             | Property type   | Land and Plots |
|               |                  |                  | Condition       | Pre-Owned      |