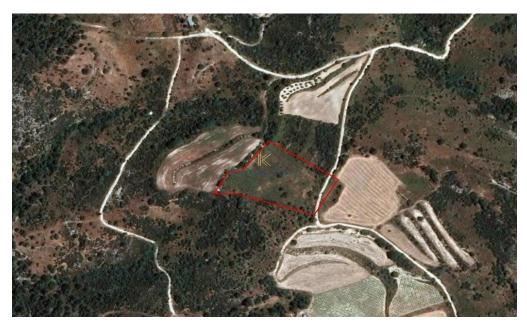

## 8,027m<sup>2</sup> Plot for Sale in Limassol District

The asset is a field in Dora. It is located 1km from the road Kidasi – Agios Georgios and 2.7km from the village centre. It has an area of 8,027sqm.

| Property Info | Plot / Area Info |      | Additional info  |                |
|---------------|------------------|------|------------------|----------------|
|               |                  |      | Reference Number | 30799          |
|               | Plot area        | 8027 | Property type    | Land and Plots |
|               |                  |      | Condition        | Pre-Owned      |