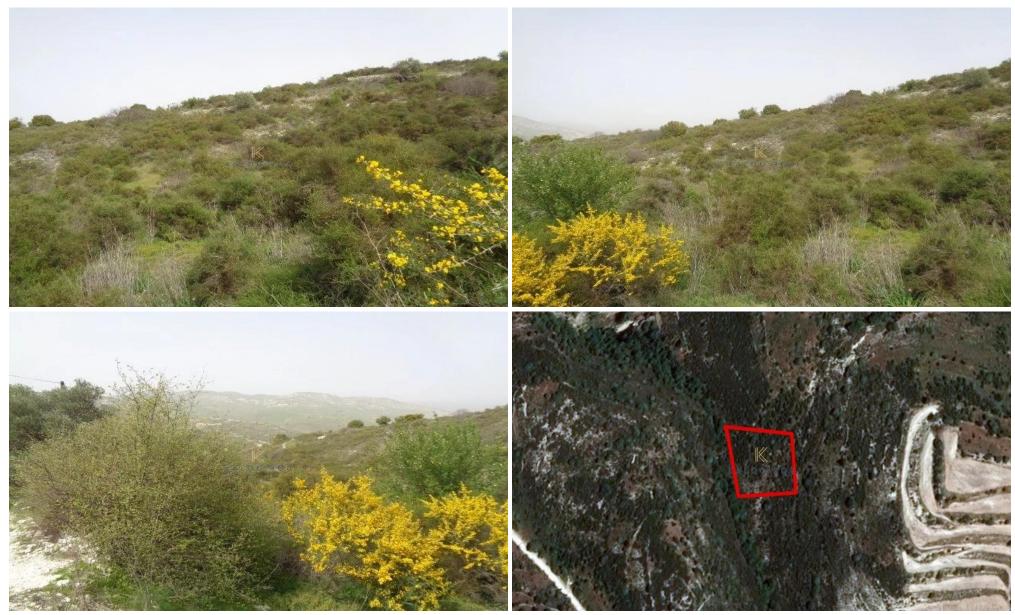

## 2,342m<sup>2</sup> Plot for Sale in Limassol District

The asset is a field in Dora. It is located 600m from the road connecting Kidasi – Ayios Georgios and 2.5km from Dora village centre. The field has an area of 2,342sqm.