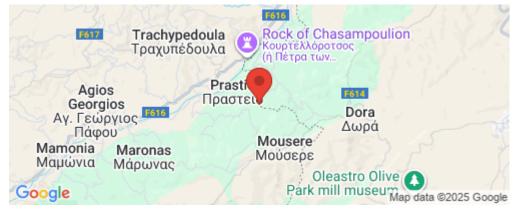

### 5,017m<sup>2</sup> Plot for Sale in Limassol District

The asset is a field in Dora. It is located 1km from the road Kidasi – Agios Georgios and 2.7km from the village centre. It has an area of 5,017sqm.

Location Region: Limassol Coordinates: 34.782724 / 32.706736

Amenities