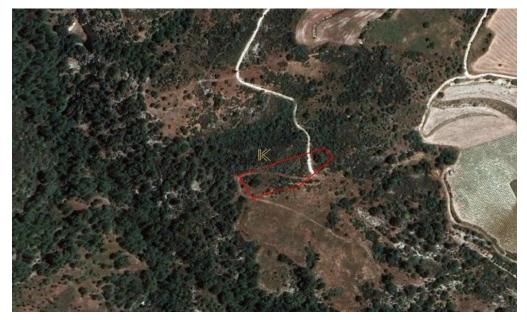

### 5,017m<sup>2</sup> Plot for Sale in Limassol District

The asset is a field in Dora. It is located 1km from the road Kidasi – Agios Georgios and 2.7km from the village centre. It has an area of 5,017sqm.