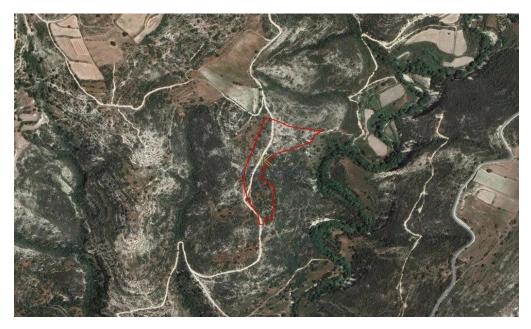

## 25,753m<sup>2</sup> Plot for Sale in Limassol District

The asset is a field in Dora. It is located 1.6km from the village centre and 1.5km from Dora – Moussere road. It has an area of 25,753sqm.

**Pre-Owned** 

| Property Info | Plot / Area Info |       | Additional info  |                       |
|---------------|------------------|-------|------------------|-----------------------|
|               |                  |       | Reference Number | 30835                 |
|               | Plot area        | 25753 | Property type    | <b>Land and Plots</b> |