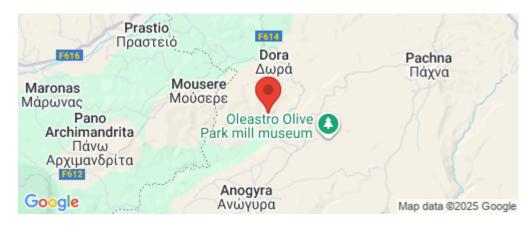

## 25,753m<sup>2</sup> Plot for Sale in Limassol District

The asset is a field in Dora. It is located 1.6km from the village centre and 1.5km from Dora – Moussere road. It has an area of 25,753sqm.

**Pre-Owned** 

Condition

Amenities Location

Region: **Limassol** 

Coordinates: 34.76428 / 32.739244

**Price: €26 100 + VAT** 

VAT Excluded

Title transfer fee ~€391.50

Price per SQM €1.00/m²