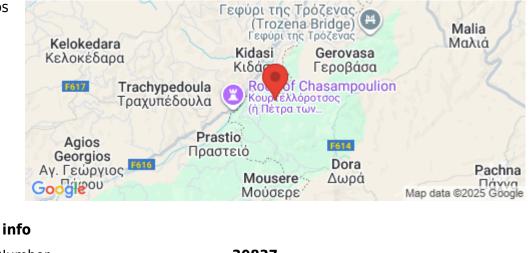

### 3,345m<sup>2</sup> Plot for Sale in Limassol District

The asset is a field in Dora. It is located 600m from the road Kidasi – Agios Georgios and 2.5km from the village centre. It has an area of 3,345sqm.

Amenities Location Region: Limassol Coordinates: 34.798649 / 32.716936