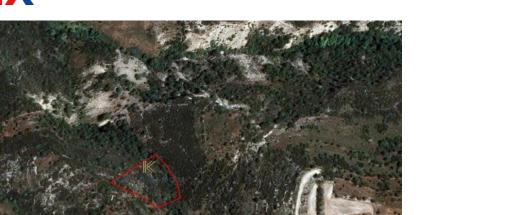

### 3,345m<sup>2</sup> Plot for Sale in Limassol District

The asset is a field in Dora. It is located 600m from the road Kidasi – Agios Georgios and 2.5km from the village centre. It has an area of 3,345sqm.

| Property Info | Plot / Area Info |      | Additional info  |                |  |
|---------------|------------------|------|------------------|----------------|--|
|               |                  |      | Reference Number | 30837          |  |
|               | Plot area        | 3345 | Property type    | Land and Plots |  |
|               |                  |      | Condition        | Pre-Owned      |  |
|               |                  |      |                  |                |  |