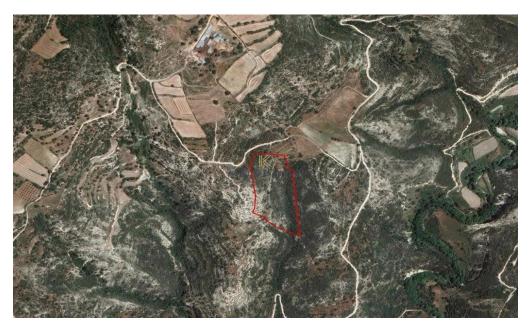

## 25,084m<sup>2</sup> Plot for Sale in Limassol District

The asset is a field in Dora. It is located 1.6km from the village centre and 1.5km from Dora – Moussere road. It has an area of 25,084sqm.

**Pre-Owned** 

| Property Info | Plot / Area Info |       | Additional info  |                       |
|---------------|------------------|-------|------------------|-----------------------|
|               |                  |       | Reference Number | 30843                 |
|               | Plot area        | 25084 | Property type    | <b>Land and Plots</b> |