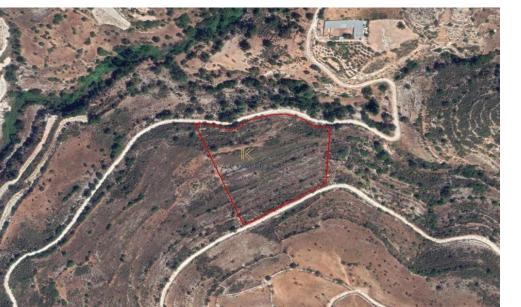

### 17,504m<sup>2</sup> Plot for Sale in Arsos, Limassol District

The asset is a field in Arsos. It is located 720m from Arsos – Malia road and 1,8km from Malia – Dora road. The field has a regular shape and benefits from 115m and 170m road frontage along its south-east and north border respectively.