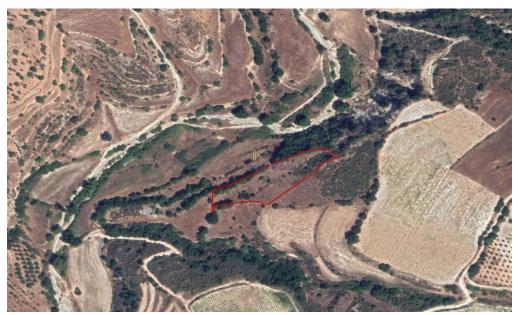

## 4,683m<sup>2</sup> Plot for Sale in Limassol District

The asset is a field in Dora. It is located 1km from the village centre and 1km from Anogyra – Dora road. It has an area of 4,683sqm.

| Property Info Plot / Area Info |           |      | Additional info  |                |
|--------------------------------|-----------|------|------------------|----------------|
|                                |           |      | Reference Number | 30849          |
|                                | Plot area | 4683 | Property type    | Land and Plots |
|                                |           |      | Condition        | Pre-Owned      |
|                                |           |      |                  |                |