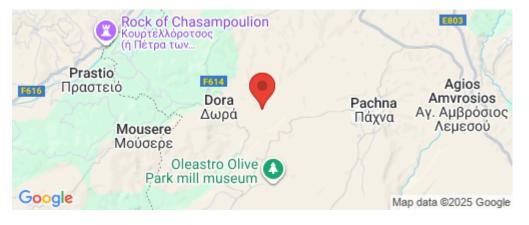

## 4,683m<sup>2</sup> Plot for Sale in Limassol District

The asset is a field in Dora. It is located 1km from the village centre and 1km from Anogyra – Dora road. It has an area of 4,683sqm.

| Property Info Plot / Area Info |           |      | Additional info  |                |
|--------------------------------|-----------|------|------------------|----------------|
|                                |           |      | Reference Number | 30849          |
|                                | Plot area | 4683 | Property type    | Land and Plots |
|                                |           |      | Condition        | Pre-Owned      |
|                                |           |      |                  |                |

Location Region: Limassol Coordinates: 34.778116 / 32.755993

Amenities