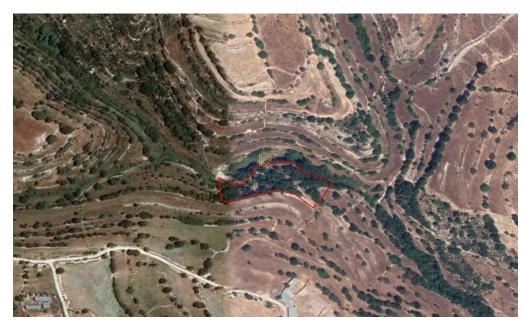

## 5,017m<sup>2</sup> Plot for Sale in Limassol District

The asset is a field in Dora. It is located 1km from the village centre and 1km from Anogyra – Dora road. It has an area of 5,017sqm.

| Property Info | Plot / Area Info |        | Additional info  |                |
|---------------|------------------|--------|------------------|----------------|
|               |                  | Refere | Reference Number | 30851          |
|               | Plot area        | 5017   | Property type    | Land and Plots |
|               |                  |        | Condition        | Pre-Owned      |

Amenities Location

Region: **Limassol** 

Coordinates: 34.784101 / 32.751211

**Price: €9 000 + VAT** 

VAT Excluded

Title transfer fee ~€135.00

Price per SQM €2.00/m²

Common expenses None