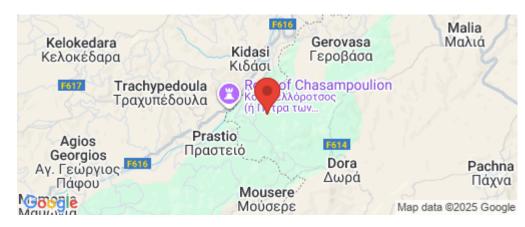

## 5,017m<sup>2</sup> Plot for Sale in Limassol District

The asset is a field in Dora. It is located 600m from the road Kidasi – Agios Georgios and 2.5km from the village centre. It has an area of 5,017sqm.

Amenities Location

Region: **Limassol** 

Coordinates: 34.794356 / 32.715485

**Price: €9 000 + VAT** 

VAT Excluded

Title transfer fee ~€135.00

Price per SQM €2.00/m²

Common expenses None