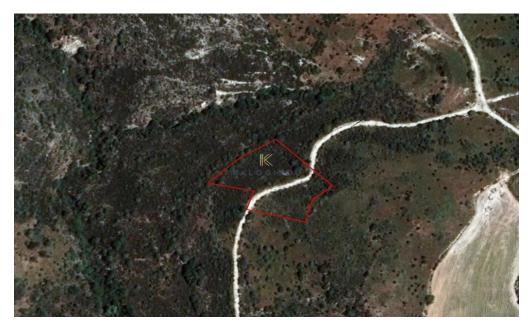

## 5,017m<sup>2</sup> Plot for Sale in Limassol District

The asset is a field in Dora. It is located 600m from the road Kidasi – Agios Georgios and 2.5km from the village centre. It has an area of 5,017sqm.

| Property Info | Plot / Area Info |      | Additional info  |                  |
|---------------|------------------|------|------------------|------------------|
|               |                  |      | Reference Number | 30853            |
|               | Plot area        | 5017 | Property type    | Land and Plots   |
|               |                  |      | Condition        | <b>Pre-Owned</b> |