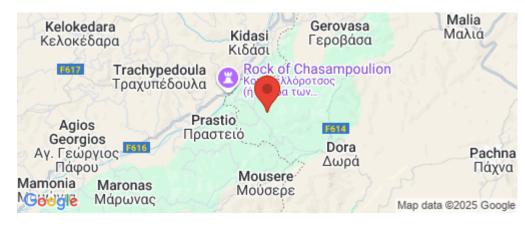

## 11,743m<sup>2</sup> Plot for Sale in Limassol District

The asset is a field in Dora. It is located 600m from the road Kidasi - Agios Georgios and 2.5km from the village centre. It has an area of 11,743sqm.

Condition

**Amenities** Location

Region: **Limassol** 

Coordinates: 34.790463 / 32.71584

**Price: €12 600 + VAT** 

VAT Excluded

Title transfer fee ~€189.00

Price per SQM €1.00/m²