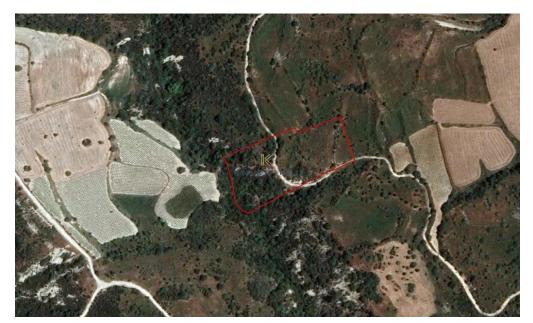

## 11,743m<sup>2</sup> Plot for Sale in Limassol District

The asset is a field in Dora. It is located 600m from the road Kidasi - Agios Georgios and 2.5km from the village centre. It has an area of 11,743sqm.