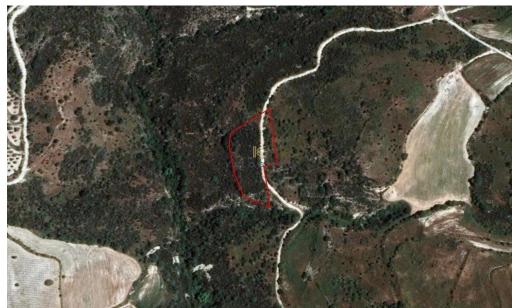

## 5,017m<sup>2</sup> Plot for Sale in Limassol District

The asset is a field in Dora. It is located 600m from the road Kidasi – Agios Georgios and 2.5km from the village centre. It has an area of 5,017sqm.

| Property Info | Plot / Area Info |      | Additional info  |                |  |
|---------------|------------------|------|------------------|----------------|--|
|               |                  |      | Reference Number | 30857          |  |
|               | Plot area        | 5017 | Property type    | Land and Plots |  |
|               |                  |      | Condition        | Pre-Owned      |  |
|               |                  |      |                  |                |  |