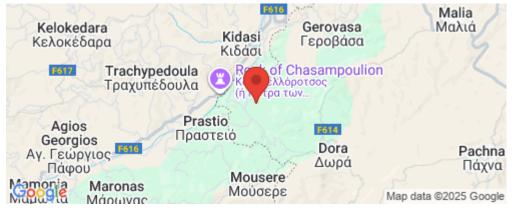

## 5,017m<sup>2</sup> Plot for Sale in Limassol District

The asset is a field in Dora. It is located 600m from the road Kidasi – Agios Georgios and 2.5km from the village centre. It has an area of 5,017sqm.

Location Region: Limassol Coordinates: 34.793279 / 32.714995

Amenities