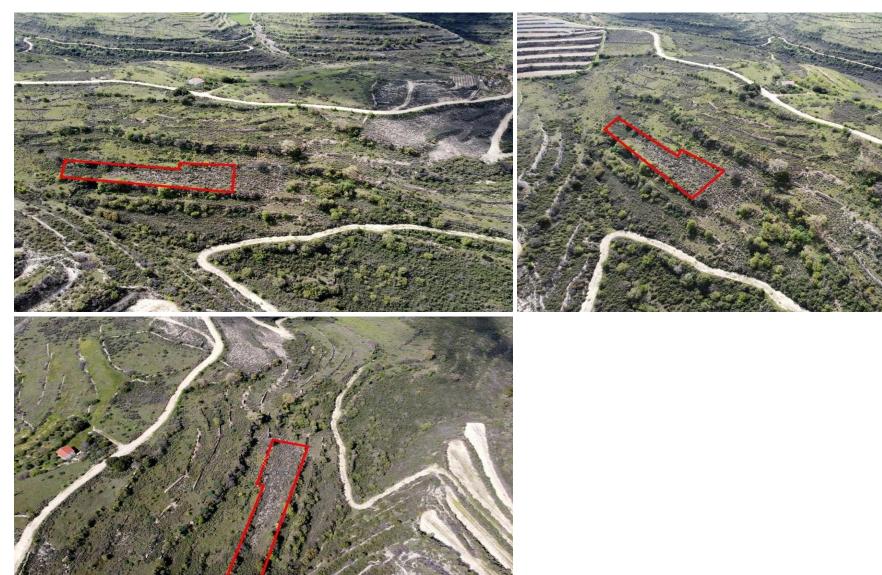

## 1,338m<sup>2</sup> Plot for Sale in Potamiou, Limassol District

The asset is a field in Potamiou. It is located 1.4km from Potamiou centre and 900m from Kisousa. It has an area of 1,338sqm. The field is located 70m from the nearest road. The immediate area of the asset is characterised by agricultural fields and some vineyards.