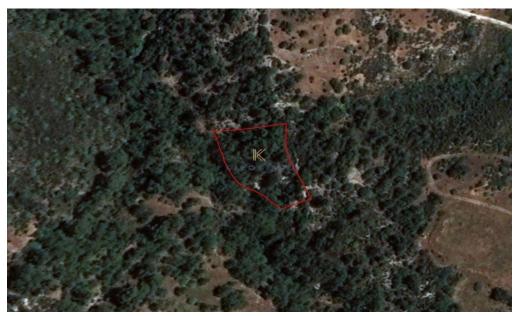

## 3,178m<sup>2</sup> Plot for Sale in Limassol District

The asset is a field in Dora. It is located 1km from the road Kidasi – Agios Georgios and 2.7km from the village centre. It has an area of 3,178sqm.

| Property Info | Plot / Area Info |      | Additional info  |                |  |
|---------------|------------------|------|------------------|----------------|--|
|               |                  |      | Reference Number | 30885          |  |
|               | Plot area        | 3178 | Property type    | Land and Plots |  |
|               |                  |      | Condition        | Pre-Owned      |  |
|               |                  |      |                  |                |  |