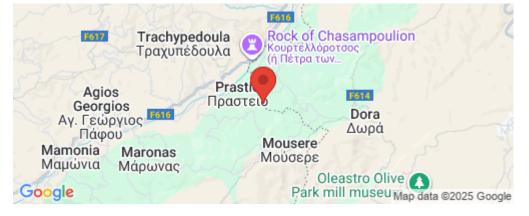

## 3,178m<sup>2</sup> Plot for Sale in Limassol District

The asset is a field in Dora. It is located 1km from the road Kidasi – Agios Georgios and 2.7km from the village centre. It has an area of 3,178sqm.

Location Region: Limassol Coordinates: 34.783506 / 32.706152

Amenities