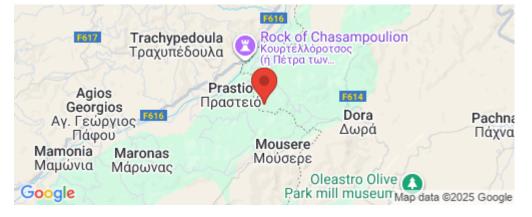

### 2,676m<sup>2</sup> Plot for Sale in Limassol District

The asset is a field in Dora. It is located 1km from the road Kidasi – Agios Georgios and 2.7km from the village centre. It has an area of 2,676sqm.

Location Region: Limassol Coordinates: 34.783563 / 32.708986

Amenities