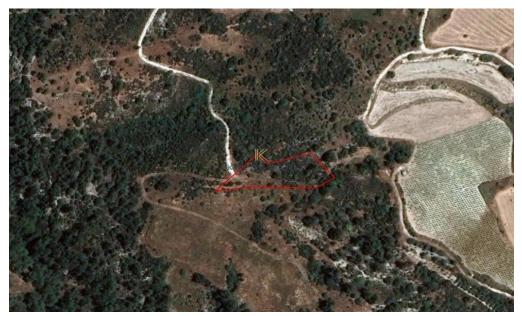

### 2,676m<sup>2</sup> Plot for Sale in Limassol District

The asset is a field in Dora. It is located 1km from the road Kidasi – Agios Georgios and 2.7km from the village centre. It has an area of 2,676sqm.

| Property Info | Plot / Area Info |      | Additional info  |                |  |
|---------------|------------------|------|------------------|----------------|--|
|               |                  |      | Reference Number | 30888          |  |
|               | Plot area        | 2676 | Property type    | Land and Plots |  |
|               |                  |      | Condition        | Pre-Owned      |  |
|               |                  |      |                  |                |  |