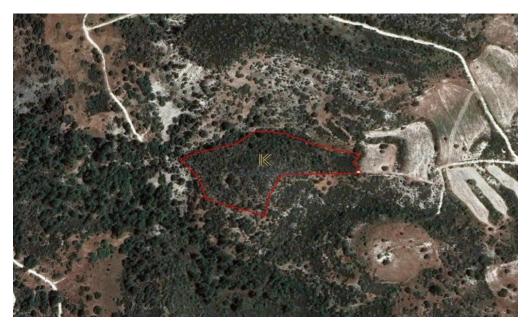

## 13,044m<sup>2</sup> Plot for Sale in Limassol District

The asset is a field in Dora. It is located 600m from the road Kidasi – Agios Georgios and 2.5km from the village centre. It has an area of 13,044sqm.

30898

Property Info Plot / Area Info Additional info

Reference Number

Plot area 13044 Property type Land and Plots
Condition Pre-Owned

Amenities Location

Region: **Limassol** 

Coordinates: 34.791722 / 32.707154