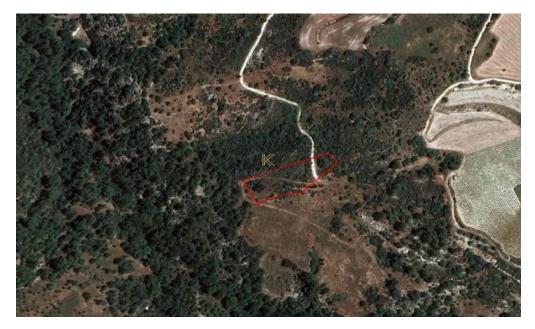

## 3,679m<sup>2</sup> Plot for Sale in Limassol District

The asset is a field in Dora. It is located 1km from the road Kidasi – Agios Georgios and 2.7km from the village centre. It has an area of 3,679sqm.