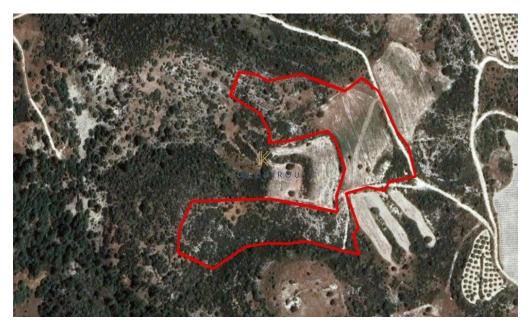

## 27,091m<sup>2</sup> Plot for Sale in Limassol District

The asset is a field in Dora. It is located 600m from the road Kidasi – Agios Georgios and 2.5km from the village centre. It has an area of 27,091sqm.

| Property Info | Plot / Area Info |       | Additional info  |                |
|---------------|------------------|-------|------------------|----------------|
|               |                  |       | Reference Number | 30902          |
|               | Plot area        | 27091 | Property type    | Land and Plots |
|               |                  |       | Condition        | Pre-Owned      |