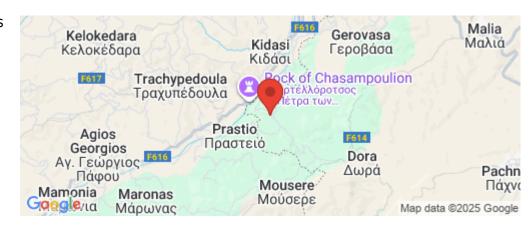

## 27,091m<sup>2</sup> Plot for Sale in Limassol District

The asset is a field in Dora. It is located 600m from the road Kidasi – Agios Georgios and 2.5km from the village centre. It has an area of 27,091sqm.

Amenities Location

Region: **Limassol** 

Coordinates: 34.79211 / 32.70959

**Price: €51 300 + VAT** 

VAT Excluded

Title transfer fee ~€769.50

Price per SQM €2.00/m²

Common expenses None