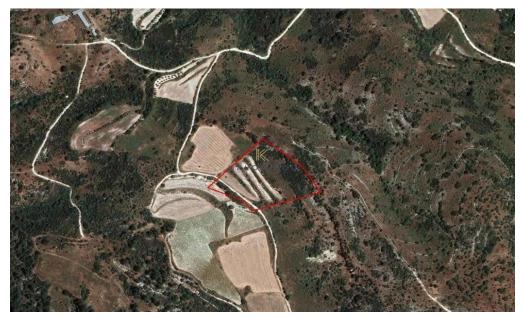

## 15,051m<sup>2</sup> Plot for Sale in Limassol District

The asset is a field in Dora. It is located 1km from the road Kidasi – Agios Georgios and 2.2km from the village centre. It has an area of 15,051sqm.

| Property Info | Plot / Area Info |       | Additional info  |                |  |
|---------------|------------------|-------|------------------|----------------|--|
|               |                  |       | Reference Number | 30907          |  |
|               | Plot area        | 15051 | Property type    | Land and Plots |  |
|               |                  |       | Condition        | Pre-Owned      |  |
|               |                  |       |                  |                |  |