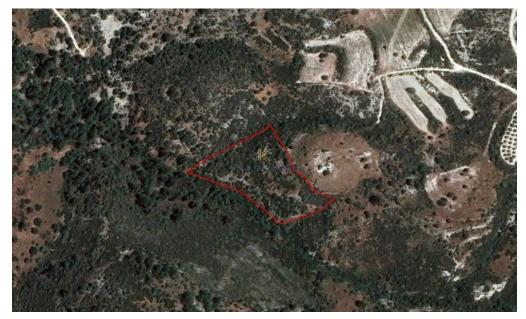

## 10,703m<sup>2</sup> Plot for Sale in Limassol District

The asset is a field in Dora. It is located 600m from the road Kidasi – Agios Georgios and 2.5km from the village centre. It has an area of 10,703sqm.