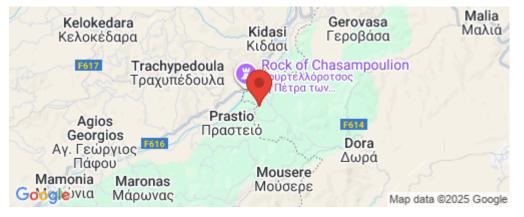

### 6,689m<sup>2</sup> Plot for Sale in Limassol District

The asset is a field in Dora. It is located 600m from the road Kidasi – Agios Georgios and 2.5km from the village centre. It has an area of 6,689sqm.

Location Region: Limassol Coordinates: 34.790877 / 32.70683

Amenities