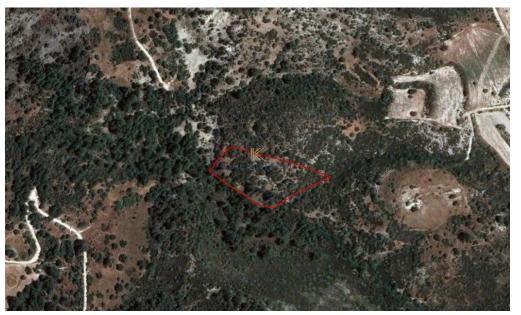

### 6,689m<sup>2</sup> Plot for Sale in Limassol District

The asset is a field in Dora. It is located 600m from the road Kidasi – Agios Georgios and 2.5km from the village centre. It has an area of 6,689sqm.

| Property Info | Plot / Area Info |      | Additional info  |                |
|---------------|------------------|------|------------------|----------------|
|               |                  |      | Reference Number | 30913          |
|               | Plot area        | 6689 | Property type    | Land and Plots |
|               |                  |      | Condition        | Pre-Owned      |
|               |                  |      |                  |                |