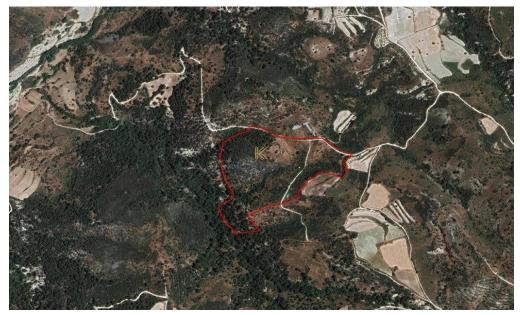

## 109,031m<sup>2</sup> Plot for Sale in Limassol District

The asset is a 57% share of a field in Dora. It is located 1km from the road Kidasi – Agios Georgios and 2.7km from the village centre. It has an area of 109,031sqm.

| Property Info | Plot / Area Info |        | Additional info  |                |  |
|---------------|------------------|--------|------------------|----------------|--|
|               |                  |        | Reference Number | 30917          |  |
|               | Plot area        | 109031 | Property type    | Land and Plots |  |
|               |                  |        | Condition        | Pre-Owned      |  |
|               |                  |        |                  |                |  |