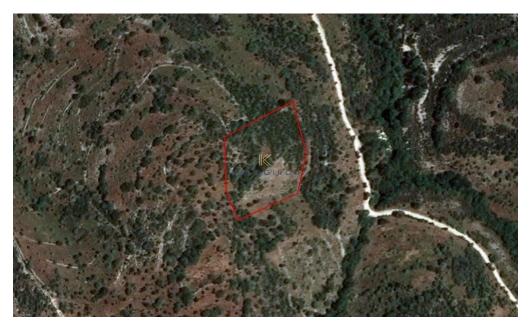

## 6,355m<sup>2</sup> Plot for Sale in Limassol District

The asset is a field in Dora. It is located 1km from the village centre and 1km from Dora – Moussere road. It has an area of 6,355sqm.

| Property Info | Plot / Area Info |      | Additional info  |                |
|---------------|------------------|------|------------------|----------------|
|               |                  |      | Reference Number | 30919          |
|               | Plot area        | 6355 | Property type    | Land and Plots |
|               |                  |      | Condition        | Pre-Owned      |