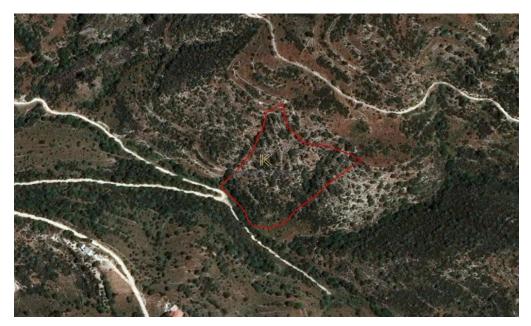

## 14,791m<sup>2</sup> Plot for Sale in Limassol District

The asset is a field in Dora. It is located 1km from the village centre and 1km from Dora – Moussere road. It has an area of 14,791sqm.

Property Info Plot / Area Info Additional info

Reference Number 30922

Plot area 14791 Property type Land and Plots
Condition Pre-Owned

Amenities Location

Region: **Limassol** 

Coordinates: 34.784267 / 32.725287

**Price: €14 000 + VAT** 

VAT Excluded

Title transfer fee ~€210.00