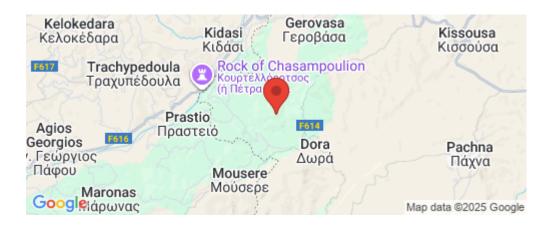

## 24,750m<sup>2</sup> Plot for Sale in Limassol District

The asset is a field in Dora. It is located 1.5km from the village centre. It has an area of 24,750sqm.

**Pre-Owned** 

| Property Info | Plot / Area Info |       | Additional info  |                |
|---------------|------------------|-------|------------------|----------------|
|               |                  |       | Reference Number | 30925          |
|               | Plot area        | 24750 | Property type    | Land and Plots |

Condition

Amenities Location

Region: **Limassol** 

Coordinates: 34.788942 / 32.728049

**Price: €31 500 + VAT** 

VAT Excluded

Title transfer fee ~€472.50

Price per SQM €1.00/m²