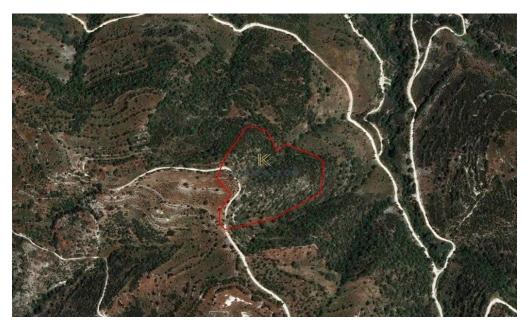

## 24,750m<sup>2</sup> Plot for Sale in Limassol District

The asset is a field in Dora. It is located 1.5km from the village centre. It has an area of 24,750sqm.

**Pre-Owned** 

| Property Info | Plot / Area Info |       | Additional info  |                |
|---------------|------------------|-------|------------------|----------------|
|               |                  |       | Reference Number | 30925          |
|               | Plot area        | 24750 | Property type    | Land and Plots |

Condition

Amenities Location

Region: **Limassol** 

Coordinates: 34.788942 / 32.728049

**Price: €31 500 + VAT** 

VAT Excluded

Title transfer fee ~€472.50

Price per SQM €1.00/m²