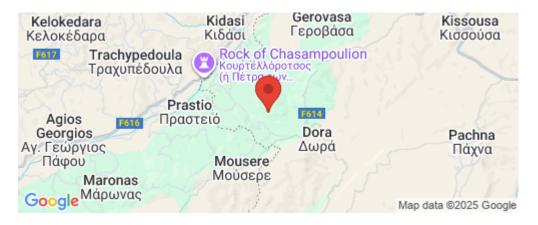

### 6,689m<sup>2</sup> Plot for Sale in Limassol District

The asset is a field in Dora. It is located 1km from the village centre and 1km from Dora – Moussere road. It has an area of 6,689sqm.

| Property Info | Plot / Area Info |      | Additional info  |                |  |
|---------------|------------------|------|------------------|----------------|--|
|               |                  |      | Reference Number | 30929          |  |
|               | Plot area        | 6689 | Property type    | Land and Plots |  |
|               |                  |      | Condition        | Pre-Owned      |  |
|               |                  |      |                  |                |  |

Location Region: Limassol Coordinates: 34.786119 / 32.724507

Amenities