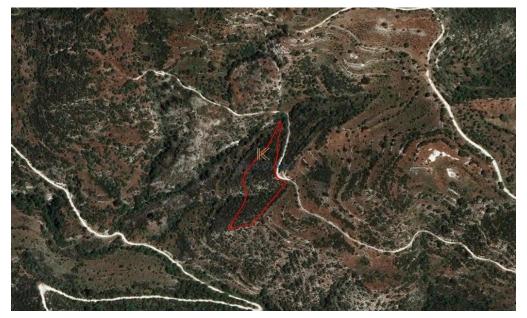

### 6,689m<sup>2</sup> Plot for Sale in Limassol District

The asset is a field in Dora. It is located 1km from the village centre and 1km from Dora – Moussere road. It has an area of 6,689sqm.

| Property Info | Plot / Area Info |      | Additional info  |                |  |
|---------------|------------------|------|------------------|----------------|--|
|               |                  |      | Reference Number | 30929          |  |
|               | Plot area        | 6689 | Property type    | Land and Plots |  |
|               |                  |      | Condition        | Pre-Owned      |  |
|               |                  |      |                  |                |  |