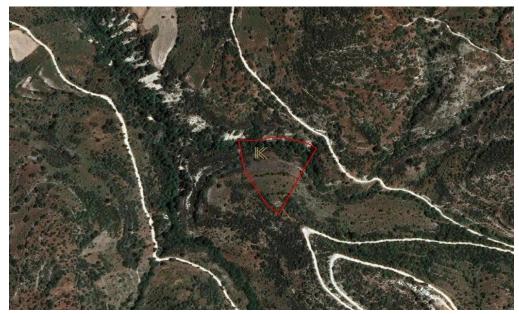

## 12,041m<sup>2</sup> Plot for Sale in Limassol District

The asset is a field in Dora. It is located 1km from the village centre and 1km from Dora – Moussere road. It has an area of 12,041sqm.

| Property Info | Info Plot / Area Info |       | Additional info  |                |  |
|---------------|-----------------------|-------|------------------|----------------|--|
|               |                       |       | Reference Number | 30931          |  |
|               | Plot area             | 12041 | Property type    | Land and Plots |  |
|               |                       |       | Condition        | Pre-Owned      |  |
|               |                       |       |                  |                |  |