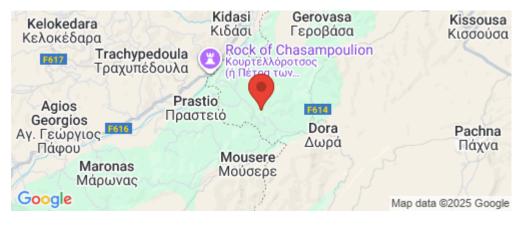

## 12,041m<sup>2</sup> Plot for Sale in Limassol District

The asset is a field in Dora. It is located 1km from the village centre and 1km from Dora – Moussere road. It has an area of 12,041sqm.

| Property Info | Info Plot / Area Info |       | Additional info  |                |  |
|---------------|-----------------------|-------|------------------|----------------|--|
|               |                       |       | Reference Number | 30931          |  |
|               | Plot area             | 12041 | Property type    | Land and Plots |  |
|               |                       |       | Condition        | Pre-Owned      |  |
|               |                       |       |                  |                |  |

Location Region: Limassol Coordinates: 34.785472 / 32.720028

Amenities