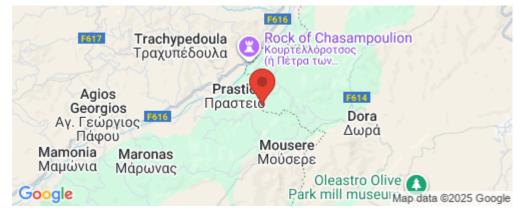

## 6,021m<sup>2</sup> Plot for Sale in Limassol District

The asset is a field in Dora. It is located 1km from the road Kidasi – Agios Georgios and 2.7km from the village centre. It has an area of 6,021sqm.

Location Region: Limassol Coordinates: 34.783639 / 32.706879

Amenities