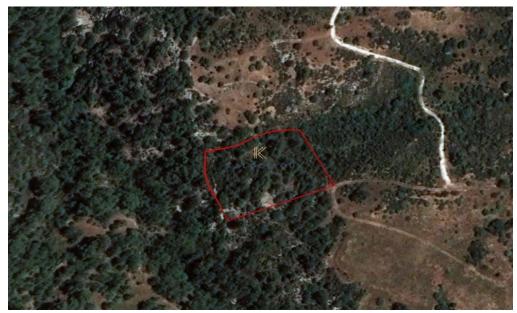

## 6,021m<sup>2</sup> Plot for Sale in Limassol District

The asset is a field in Dora. It is located 1km from the road Kidasi – Agios Georgios and 2.7km from the village centre. It has an area of 6,021sqm.

| Property Info | Plot / Area Inf | 0    | Additional info  |                |  |
|---------------|-----------------|------|------------------|----------------|--|
|               |                 |      | Reference Number | 30933          |  |
|               | Plot area       | 6021 | Property type    | Land and Plots |  |
|               |                 |      | Condition        | Pre-Owned      |  |
|               |                 |      |                  |                |  |