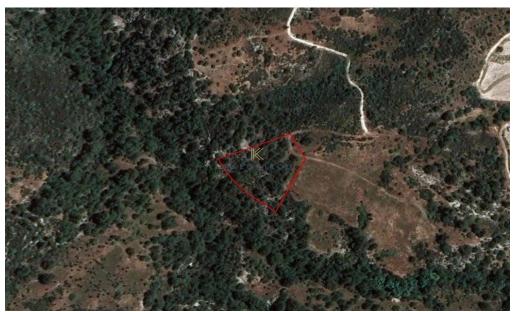

### 8,027m<sup>2</sup> Plot for Sale in Limassol District

The asset is a field in Dora. It is located 1km from the road Kidasi – Agios Georgios and 2.7km from the village centre. It has an area of 8,027sqm.