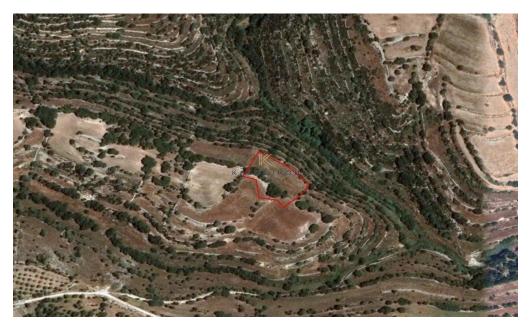

## 3,345m<sup>2</sup> Plot for Sale in Limassol District

The asset is a field in Dora. It is located 1km from the village centre and 1km from Anogyra – Dora road. It has an area of 3,345sqm.

| Property Info | Plot / Area Info |                  | Additional info |                  |
|---------------|------------------|------------------|-----------------|------------------|
|               |                  | Reference Number | 30937           |                  |
|               | Plot area        | 3345             | Property type   | Land and Plots   |
|               |                  |                  | Condition       | <b>Pre-Owned</b> |

Amenities Location

Region: **Limassol** 

Coordinates: **34.785282** / **32.747768** 

**Price: €4 500 + VAT** 

VAT Excluded

Title transfer fee ~€67.50

Price per SQM €1.00/m²

Common expenses None