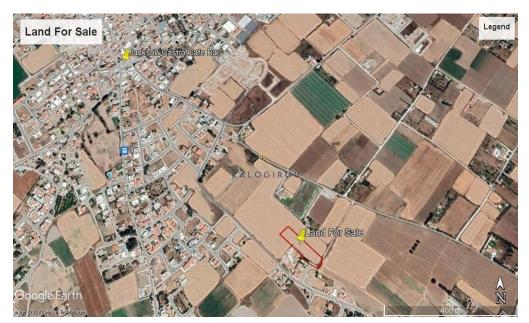

## 2,771m<sup>2</sup> Plot for Sale in Kiti, Larnaca District

Large Residential Land for Sale in Kiti Village, Larnaca. The village of Kiti provides all amenities, including schools, supermarkets, pharmacy, banks, restaurants, shops, bus stops. The area is very accessible. A short drive to Kiti beaches. A short drive to Larnaca International Airport and to Larnaca Town.

Residential Land for Sale in Kiti Village. Land of 2771 sq. m with 60% building density and 35% land coverage, zone H3. The area of the property is characterised as residential and quiet. Suitable to build a complex of apartments for up to two floors or residential houses.