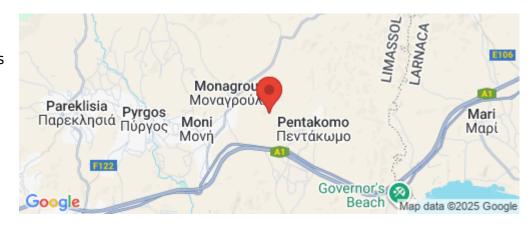

## 1,273m<sup>2</sup> Plot for Sale in Monagroulli, Limassol District

The asset is a field in Monagroulli. It is located 1,3km from the center of the village and 1,1km from the highway. The asset has an area of 1,273sqm and it is located 220m from the closest registered road. It offers close proximity to amenities and easy access to the highway.

**Amenities Location** 

**Location:** Monagroulli Region: **Limassol** 

Coordinates: 34.743182 / 33.226219

**Price: €60 000 + VAT** 

VAT Excluded

Title transfer fee ~€900.00

Price per SQM €47.00/m²

Common expenses None