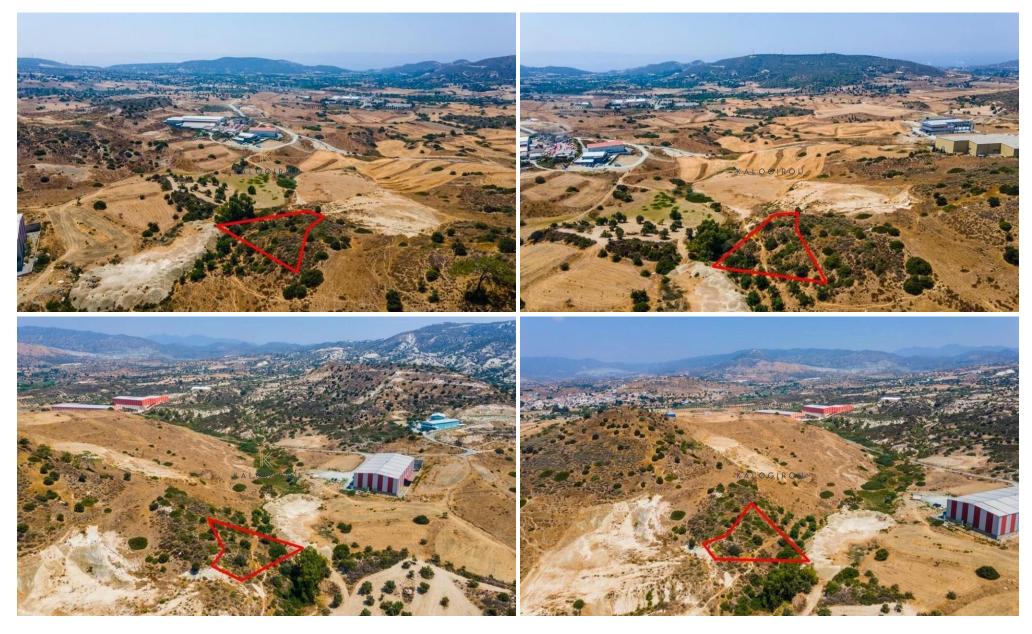

## 1,273m<sup>2</sup> Plot for Sale in Monagroulli, Limassol District

The asset is a field in Monagroulli. It is located 1,3km from the center of the village and 1,1km from the highway. The asset has an area of 1,273sqm and it is located 220m from the closest registered road. It offers close proximity to amenities and easy access to the highway.