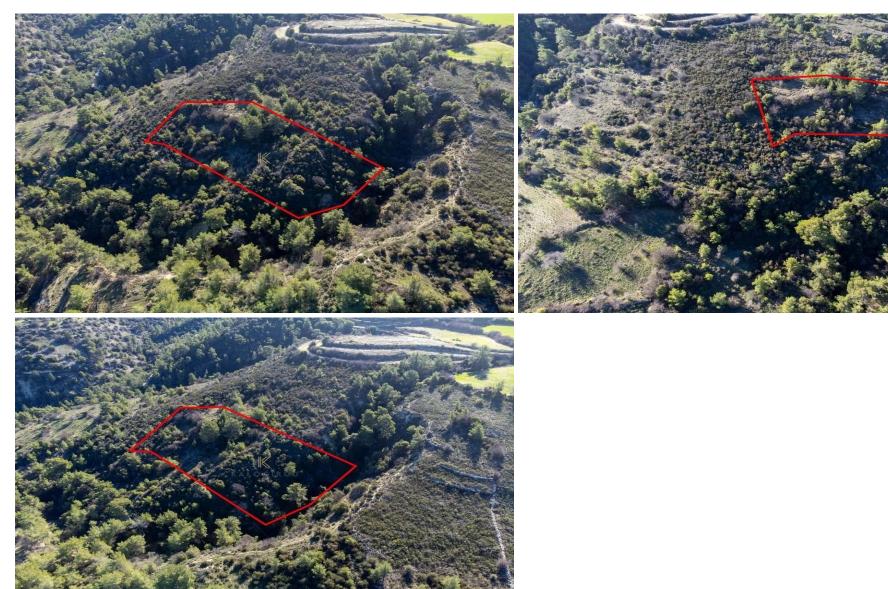

## 6,689m<sup>2</sup> Plot for Sale in Mousere, Paphos District

The asset is a field in Mousere. It has an area of 6,689sqm. Mousere is located 20 mins away from the famous traditional village of Omodos and 35 mins from Paphos.