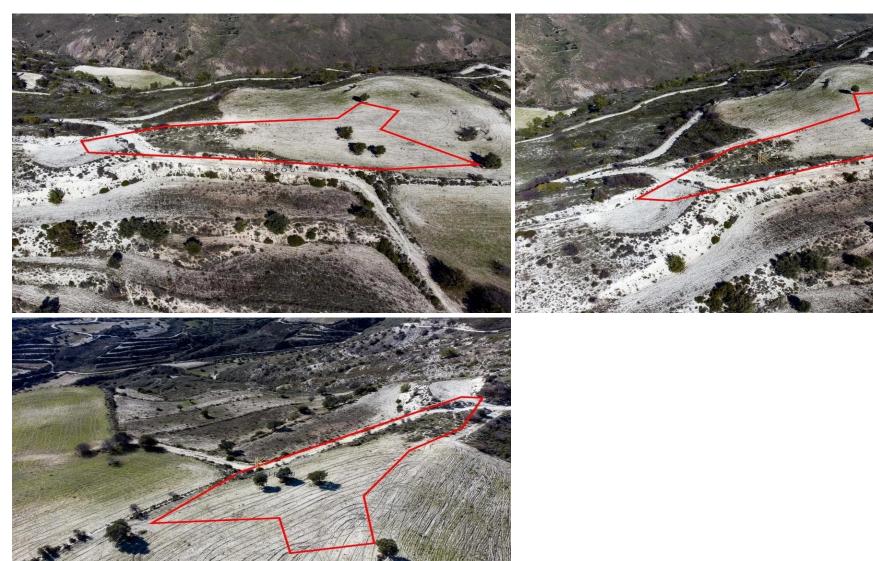

## 3,345m<sup>2</sup> Plot for Sale in Trachypedoula, Paphos District

The asset is a field in Trachypedoula. It is located 1.5km from Kidasi village centre and 1.3km from Kidasi-Agios Georgios road. It has an area of 3,345sqm.