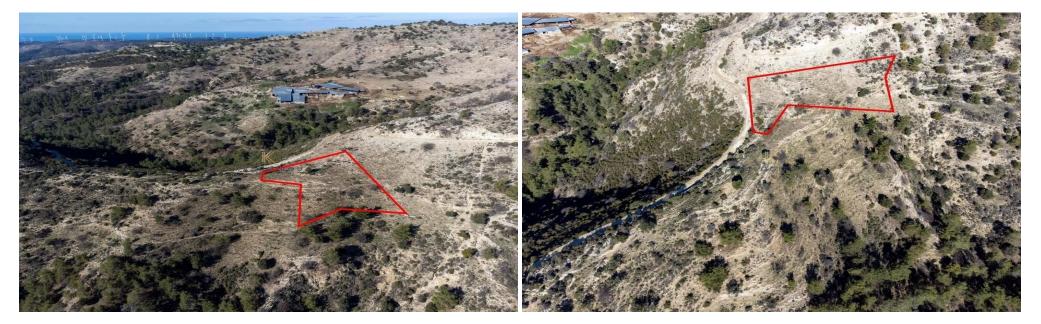

## 4,014m<sup>2</sup> Plot for Sale in Mousere, Paphos District

The asset is a field in Mousere. It is located 3,5km from Dora village. The field has an area of 4,014sqm. Mousere is located 20 mins away from the famous traditional village of Omodos and 35 mins from Paphos.