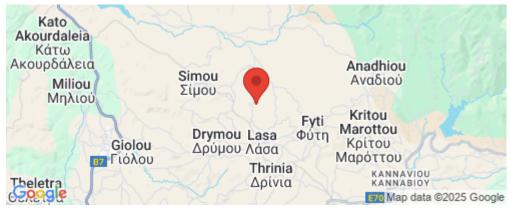

### 14,047m<sup>2</sup> Plot for Sale in Lasa, Paphos District

The assets are two shared adjacent fields in Lasa. The share that corresponds to each field is 87.5%. They are located 650m from Lasa-Simou road and 1km from the centre of Lasa community. The fields have a total area of 14,047sqm. Parcel 518 benefits from 30m road frontage along its western border. The wider area of the asset comprises of agricultural land.

#### Amenities Location

Location: Lasa Region Coordinates: 34.9351645316 / 32.5243555261

Region: Paphos