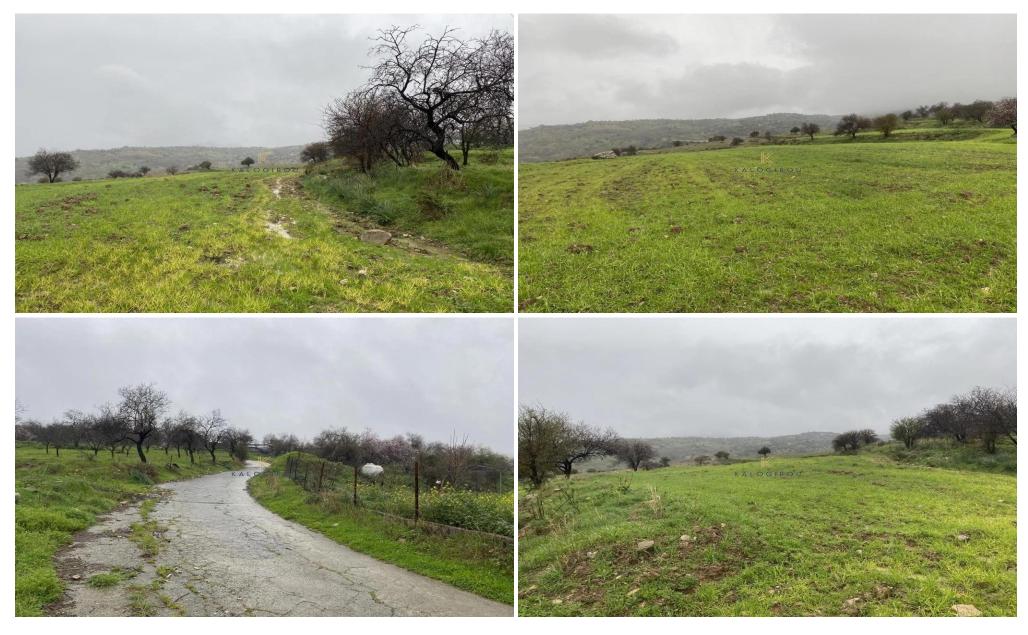

## 12,041m<sup>2</sup> Plot for Sale in Kelokedara, Paphos District

The asset is a 55% share of a field in Kelokedara. It is located 580m from the centre of the community and 700m from the Stavrokonnou-Salamiou road. The field has a regular shape, slightly slope surface, benefits from a combined frontage of 225m.