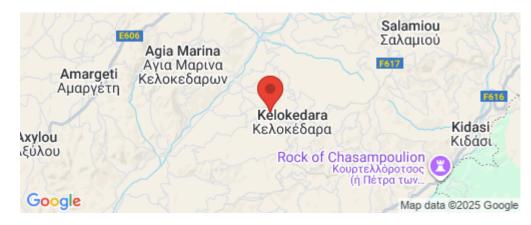

## 12,041m<sup>2</sup> Plot for Sale in Kelokedara, Paphos District

The asset is a 55% share of a field in Kelokedara. It is located 580m from the centre of the community and 700m from the Stavrokonnou-Salamiou road. The field has a regular shape, slightly slope surface, benefits from a combined frontage of 225m.

**Location:** Kelokedara Region: **Paphos** 

Coordinates: 34.8150945185 / 32.6440908043

Price: €40 000 + VAT

VAT Excluded

Title transfer fee ~€600.00

Price per SQM €3.00/m²

Common expenses None