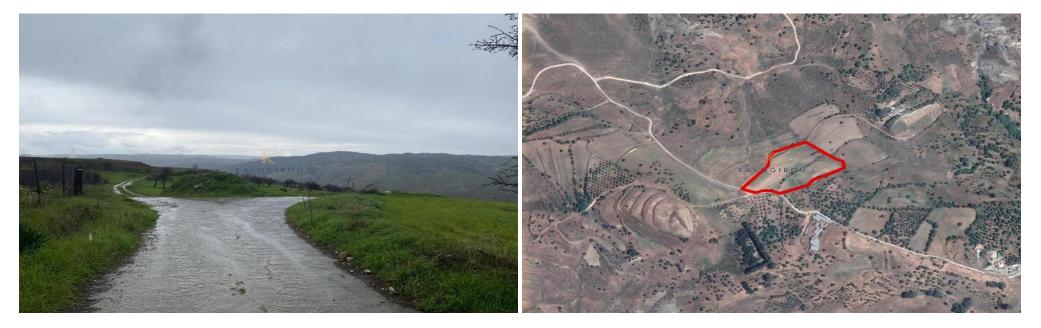

## 12,041m<sup>2</sup> Plot for Sale in Kelokedara, Paphos District

The asset is a 55% share of a field in Kelokedara. It is located 580m from the centre of the community and 700m from the Stavrokonnou-Salamiou road. The field has a regular shape, slightly slope surface, benefits from a combined frontage of 225m.