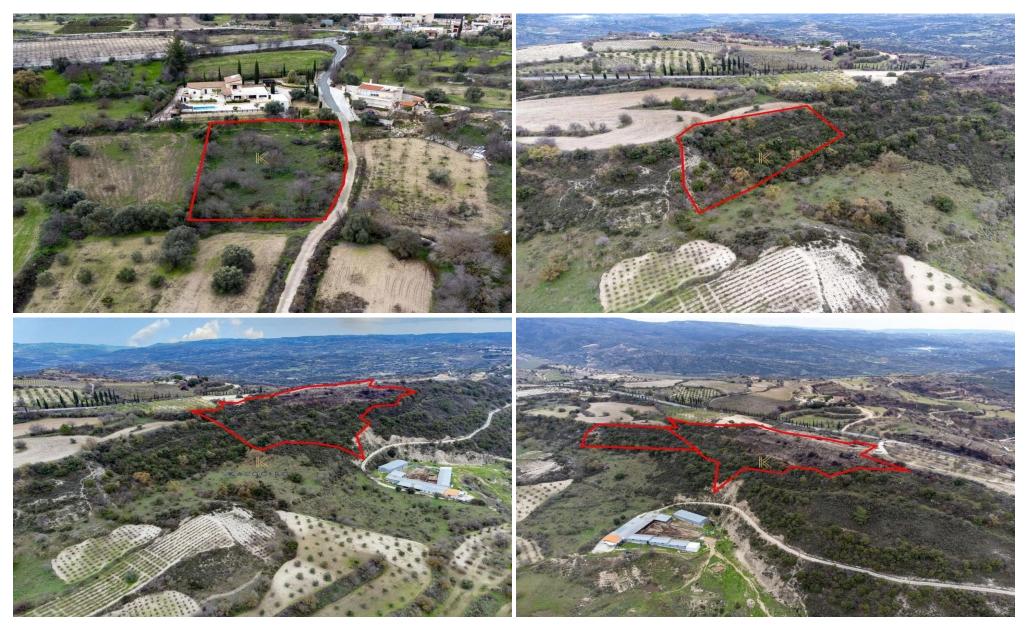

## 15,608m<sup>2</sup> Plot for Sale in Agios Dimitrianos, Paphos District

The assets are multiple shares of fields at different locations, in Agios Dimitrianos. They are near the centre of the village, in close proximity to as well as near Psathi and Melamiou villages.

The 15 fields together have a combined area, of 115.274sqm of which the average area amounts to 15,608sqm per share.

The fields abut on a non-registered road, apart from two fields that abut on a registered road. Within one field, there is an old building with a collapsed roof with built area of 60sqm.