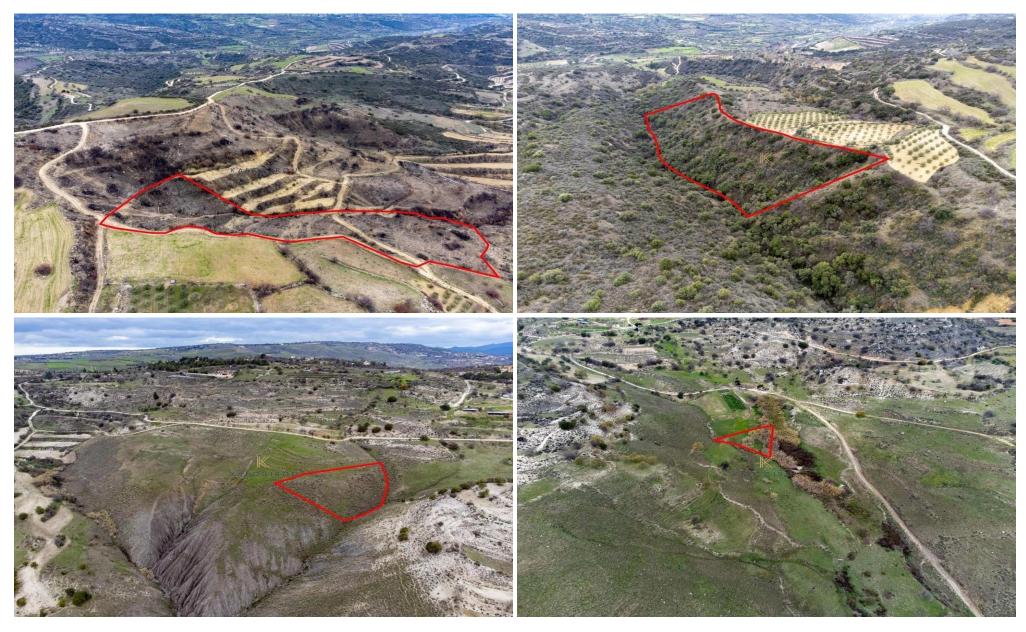

## 15,608m<sup>2</sup> Plot for Sale in Agios Dimitrianos, Paphos District

The assets are multiple shares of fields at different locations, in Agios Dimitrianos. They are near the centre of the village, in close proximity to as well as near Psathi and Melamiou villages.

The 15 fields together have a combined area, of 115.274sqm of which the average area amounts to 15,608sqm per share.

The fields abut on a non-registered road, apart from two fields that abut on a registered road. Within one field, there is an old building with a collapsed roof with built area of 60sqm.