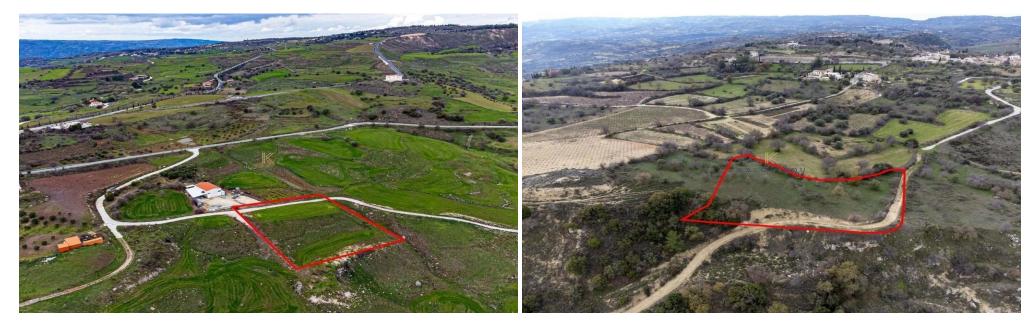

## 15,608m<sup>2</sup> Plot for Sale in Agios Dimitrianos, Paphos District

The assets are multiple shares of fields at different locations, in Agios Dimitrianos. They are near the centre of the village, in close proximity to as well as near Psathi and Melamiou villages.

The 15 fields together have a combined area, of 115.274sqm of which the average area amounts to 15,608sqm per share.

The fields abut on a non-registered road, apart from two fields that abut on a registered road. Within one field, there is an old building with a collapsed roof with built area of 60sqm.