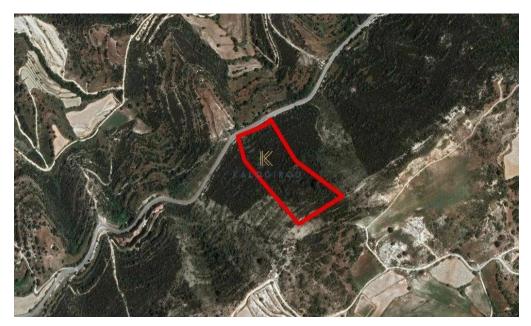

## 23,210m<sup>2</sup> Plot for Sale in Mousere, Paphos District

The asset is a field in Mousere. It is adjacent to the main road connecting Mousere to Dora and located 750m from the centre of the village. The field has a rectangular shape with a frontage of 95m. Mousere is located 20 mins away from the famous traditional village of Omodos and 35 mins from Paphos.