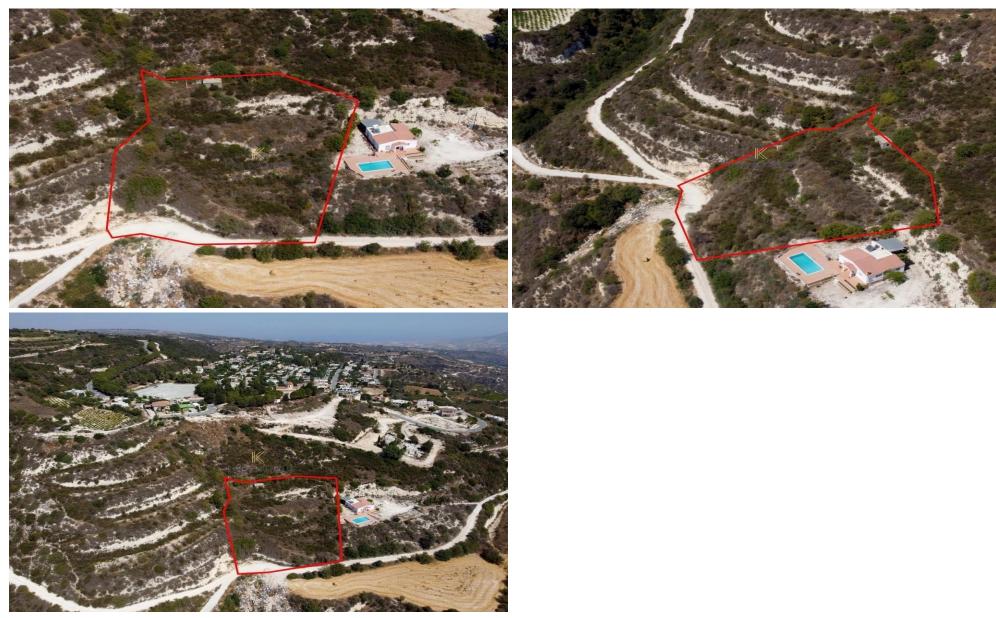

### 3,679m<sup>2</sup> Plot for Sale in Theletra, Paphos District

The asset is a field in Theletra. It is located 2km from Kathikas village and 11km from the sea. The field has an area of 3,679sqm and a frontage of 50m. It is adjacent to a registered path along its southern border. the asset offers close proximity to amenities such as agrotouristic houses, local cafes and restaurants.