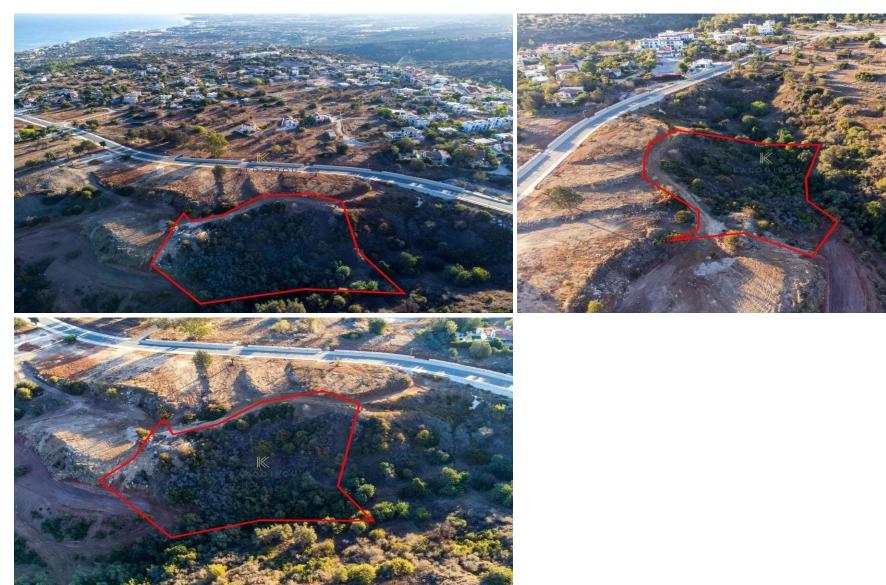

## 3,345m<sup>2</sup> Plot for Sale in Neo Chorio Pafou, Paphos District

The asset is a residential field in Neo Chorio area, Paphos. It is located 950m from the centre of the village. The field has an area of 3,345sqm. It offers close proximity to amenities such as traditional restaurants and cafes and easy access to the surrounding villages, the sea, Akamas National Park, Aphrodite Baths, Latsi area and Polis Chrysochous.

| Property Info | Plot / Area Info |      | Additional info  |                |
|---------------|------------------|------|------------------|----------------|
|               |                  |      | Reference Number | 32136          |
|               | Plot area        | 3345 | Property type    | Land and Plots |
|               |                  |      | Condition        | Pre-Owned      |
|               |                  |      | View             | Mountains view |