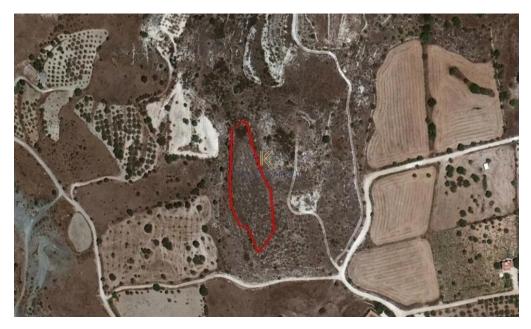

## 4,014m<sup>2</sup> Plot for Sale in Marathounta, Paphos District

The asset is a 34% share of a field in Marathounta. It is situated 1.5km from the centre of the village and just 500m from the main road that leads to Episkopi. The field has a total area of 4,014sqm and is located 100m from a public road.

| Property Info | Plot / Area Info |      | Additional info  |                |
|---------------|------------------|------|------------------|----------------|
|               |                  |      | Reference Number | 32212          |
|               | Plot area        | 4014 | Property type    | Land and Plots |
|               |                  |      | Condition        | Pre-Owned      |
|               |                  |      | View             | Mountains view |