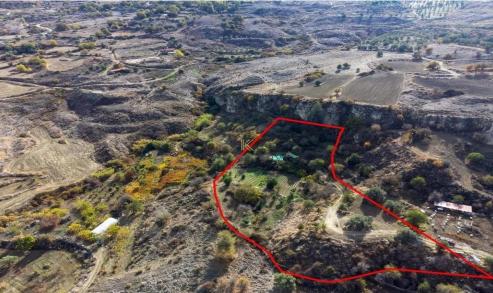

## 6,689m<sup>2</sup> Plot for Sale in Lasa, Paphos District

The asset is a 37.5% share of an agriculture field in Lasa. It is situated approximately 600m from Lasa - Simou road and 1km from Lasa centre. The field lies 150m from a public road.

**Amenities Location** 

**Location:** Lasa Region: **Paphos** 

Coordinates: **34.9347108362** / **32.5259080723** 

**Price: €12 000 + VAT** 

VAT Excluded

Title transfer fee ~€180.00

Price per SQM €2.00/m²

Common expenses None