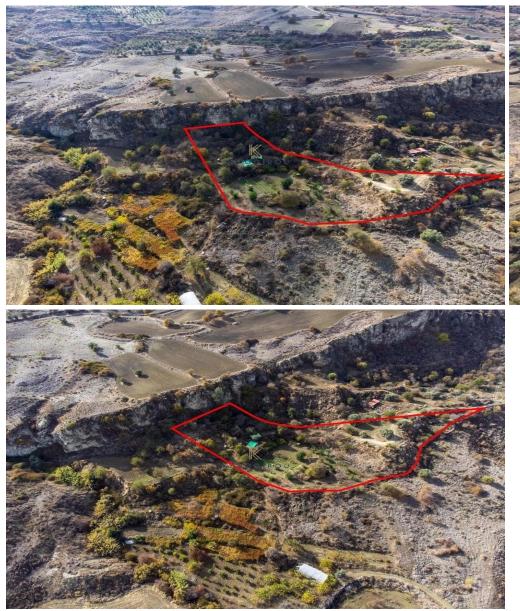

## 6,689m<sup>2</sup> Plot for Sale in Lasa, Paphos District

The asset is a 37.5% share of an agriculture field in Lasa. It is situated approximately 600m from Lasa - Simou road and 1km from Lasa centre. The field lies 150m from a public road.

**Amenities Location** 

**Location:** Lasa Region: **Paphos** 

Coordinates: **34.9347108362** / **32.5259080723** 

**Price: €12 000 + VAT** 

VAT Excluded

Title transfer fee ~€180.00

Price per SQM €2.00/m²

Common expenses None