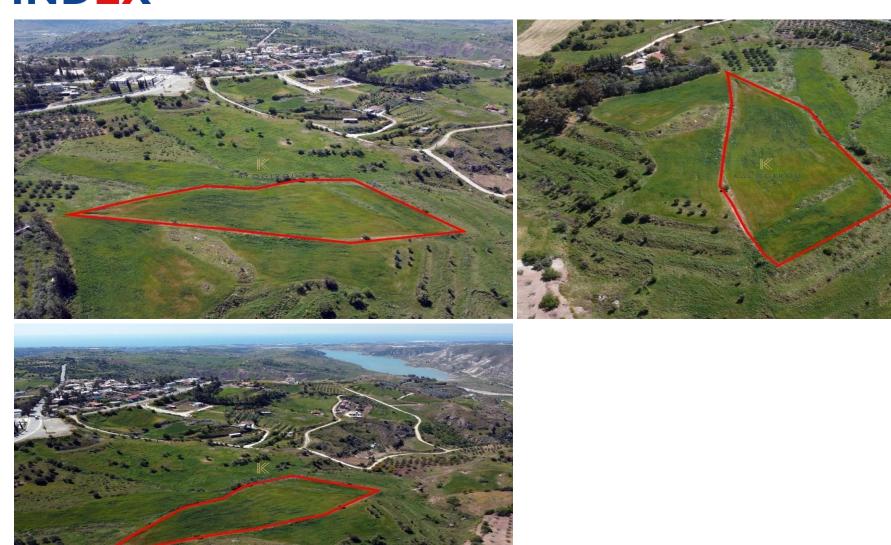

## 10,034m<sup>2</sup> Plot for Sale in Choletria, Paphos District

The asset is a residential field in Choletria located 500m from Choletria village centre and 15 minutes drive from Paphos Limassol highway. The asset has an area of 10,034sqm and is located 100m from the nearest registered road. The immediate area consists of mostly similar fields and some residential developments.