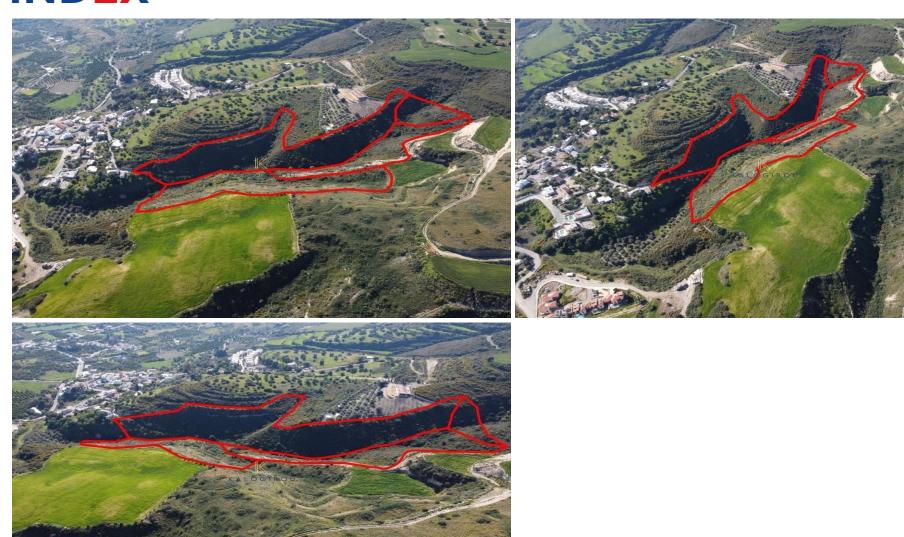

## 44,818m<sup>2</sup> Plot for Sale in Goudi, Paphos District

The asset consists of a 50% share of four adjacent fields in Goudi. The fields are located 200m from Goudi's centre and 900m from the main road that connects the community with the surrounding areas. The assets are continuous with a total land area of 44,818sqm. Two of the parcels fall within both the agricultural and residential planning zones. The other two parcels fall within the agricultural zone. The nearest registered road is located within 130m.