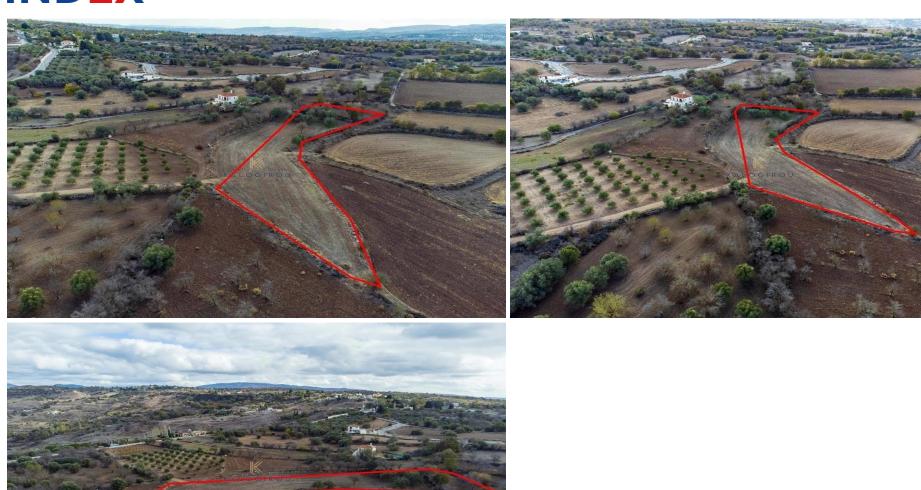

## 3,679m<sup>2</sup> Plot for Sale in Lasa, Paphos District

The asset is a residential field in Lasa. It has an area of 3,679sqm. The field is located 600m from the centre of the village and offers easy access to the main road leading to Polis Chrysochous, which is only 20-minute drive away.