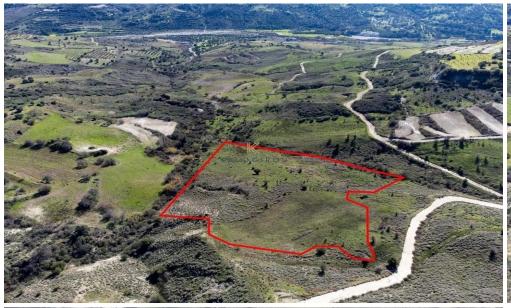

## 17,057m<sup>2</sup> Plot for Sale in Trachypedoula, Paphos District

The asset is a field in Trachypedoula. It is located 3km from the village centre and 500m from Trachypedoula - Kelokedara road. It has an area of 17,057sqm.

Location: Trachypedoula Region: Paphos

Coordinates: 34.792746 / 32.662048

**Price: €10 000 + VAT** 

VAT Excluded

Title transfer fee ~€150.00

Price per SQM €1.00/m²

Common expenses None