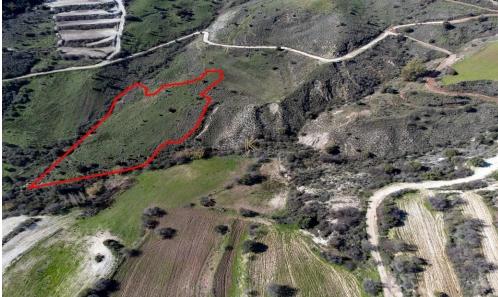

## 17,057m<sup>2</sup> Plot for Sale in Trachypedoula, Paphos District

The asset is a field in Trachypedoula. It is located 3km from the village centre and 500m from Trachypedoula - Kelokedara road. It has an area of 17,057sqm.

Location: Trachypedoula Region: Paphos

Coordinates: 34.792746 / 32.662048

**Price: €10 000 + VAT** 

VAT Excluded

Title transfer fee ~€150.00

Price per SQM €1.00/m²

Common expenses None