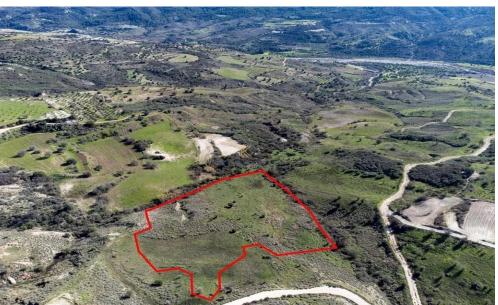

## 17,057m<sup>2</sup> Plot for Sale in Trachypedoula, Paphos District

The asset is a field in Trachypedoula. It is located 3km from the village centre and 500m from Trachypedoula - Kelokedara road. It has an area of 17,057sqm.

Location: Trachypedoula Region: Paphos

Coordinates: 34.792746 / 32.662048

**Price: €10 000 + VAT** 

VAT Excluded

Title transfer fee ~€150.00

Price per SQM €1.00/m²

Common expenses None