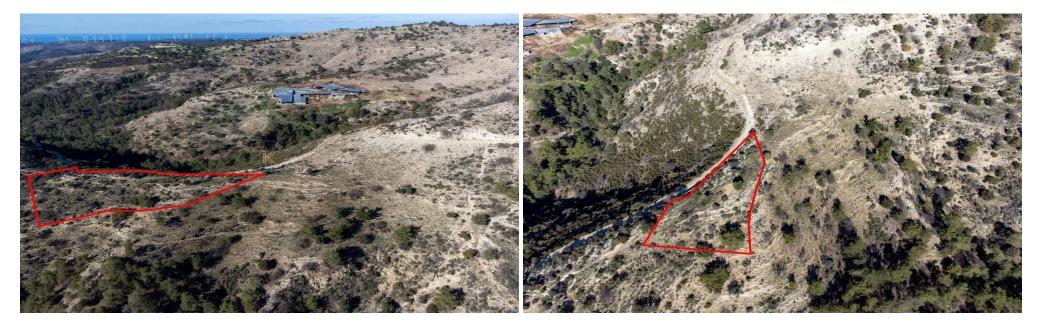

## 4,014m<sup>2</sup> Plot for Sale in Mousere, Paphos District

The asset is a field in Mousere. It is located 3,5km from Dora village. The field has an area of 4,014sqm with a road frontage of 150m. Mousere is located 20 mins away from the famous traditional village of Omodos and 35 mins from Paphos.

**Amenities Location** 

**Location:** Mousere Region: **Paphos** 

Coordinates: 34.761715 / 32.71291

**Price: €4 950 + VAT** 

VAT Excluded

Title transfer fee ~€74.25

Price per SQM €1.00/m²

Common expenses None