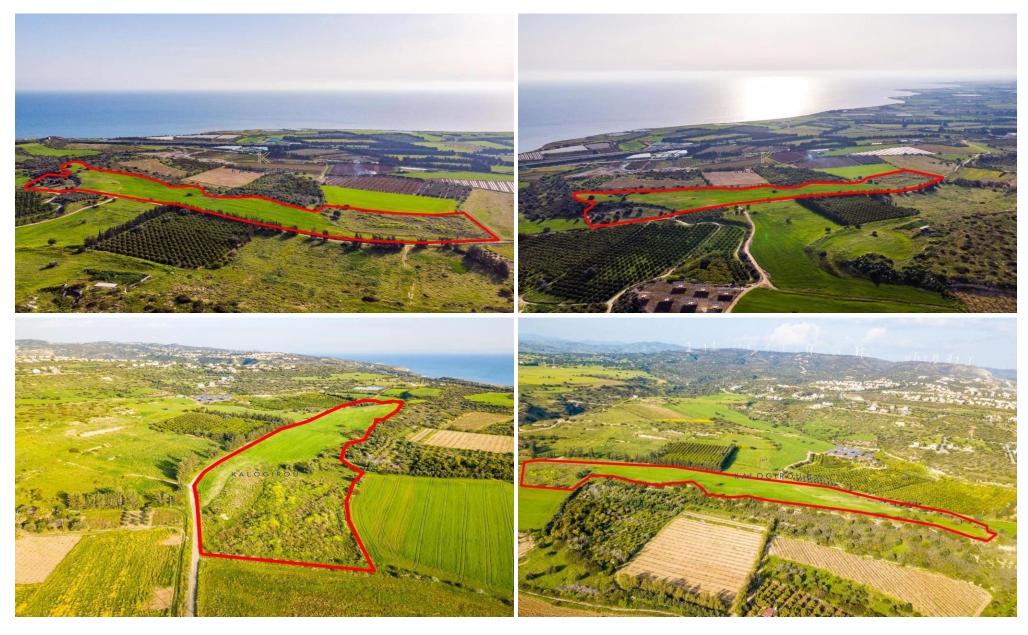

The asset is a 50% share of a field in Kouklia. It is located 850m from the center of the community and 600m of the Paphos-Limassol main road. The field has a total area of 58,864sqm and the corresponding area is approximately 29,432sqm. The field has an almost rectangular shape, flat surface and benefits from 600m road frontage. It is covered by all utility services.